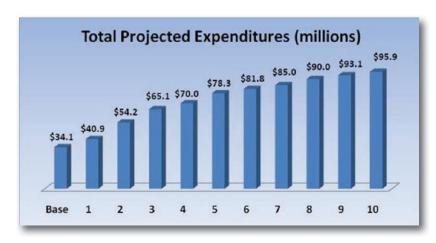

# **Total Projections - All Market Segments**

During the first 10 years of operation, by these projections, the proposed new convention centre would host 6,800 events, 4.5 million visitors and inject \$750 million of direct expenditures into the local economy.

# 10 Year Total Projected Expenditures: