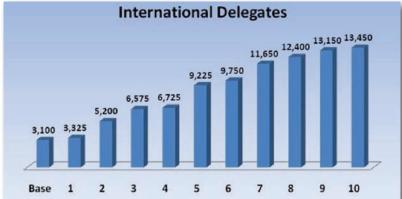

#### International

- -The international market is underdeveloped in Canada. Canada's share of international events increased from 132 events in 1999 to 231 events in 2008, representing roughly 5% growth per year. This trend is expected to continue.
- -The WTCC share of the Canadian international market is projected to grow from 3.5% in the base year to 6.5% in year 10 of operations.
- -The majority of growth is forecast from mid-size events with an average attendance of 375 to 750 delegates.
- -Assumes the ability to strategically leverage Nova Scotia's position as a leader in research and post-secondary education to attract internationally aligned events.

# Projected Events:

Proposed New Convention Centre

Halifax, Nova Scotia Projected Events

| Events                 |      |     |      |     |     |           |     |     |     |      |     |     |                          |    |      |                            |
|------------------------|------|-----|------|-----|-----|-----------|-----|-----|-----|------|-----|-----|--------------------------|----|------|----------------------------|
|                        | Base | 1   | 2    | 3   | 4   | YEAR<br>5 | 6   | 7   | 8   | 9    | 10  |     | Projected<br>10 Year Avg |    |      | Projected 10<br>Year Total |
| International          |      |     |      |     |     |           |     |     |     |      |     |     |                          |    |      |                            |
| Category A             | 1    | 1   | 1    | 2   | 2   | 3         | 3   | 4   | 4   | 4    | 4   | 2   | 3                        | 3  | 9    | 28                         |
| Category B             | 2    | 2   | 3    | 3   | 3   | 4         | 4   | 4   | 5   | 5    | 5   | 3   | 4                        | 3  | 15   | 38                         |
| Category C             | 2    | 1   | 4    | 5   | 5   | 7         | 8   | 10  | 10  | 12   | 12  | 4   | 7                        | -  | 22   | 74                         |
| Category D             | 2    | 3   | 3    | 3   | 4   | 4         | 5   | 6   | 6   | 6    | 8   | 3   | 5                        | -  | 17   | 48                         |
| Sub Total              | 7    | 7   | 11   | 13  | 14  | 18        | 20  | 24  | 25  | 27   | 29  | 13  | 19                       | 6  | 63   | 188                        |
| National Association   |      |     |      |     |     |           |     |     |     |      |     |     |                          |    |      |                            |
| Category A             | 3    | 3   | 3    | 4   | 4   | 5         | 5   | 5   | 6   | 6    | 6   | 4   | 5                        | 5  | 19   | 47                         |
| Category B             | 4    | 4   | 10   | 12  | 13  | 13        | 14  | 14  | 15  | 15   | 15  | 10  | 13                       | 6  | 52   | 125                        |
| Category C             | 7    | 6   | 12   | 14  | 16  | 16        | 17  | 17  | 18  | 18   | 20  | 13  | 15                       | -  | 64   | 154                        |
| Sub Total              | 14   | 13  | 25   | 30  | 33  | 34        | 36  | 36  | 39  | 39   | 41  | 27  | 33                       | 11 | 135  | 326                        |
| National Corporate     |      |     |      |     |     |           |     |     |     |      |     |     |                          |    |      |                            |
| Category A             | 0    | 2   | 2    | 2   | 3   | 4         | 4   | 4   | 4   | 4    | 4   | 3   | 3                        | 4  | 13   | 33                         |
| Category B             | 3    | 4   | 4    | 6   | 6   | 8         | 8   | 8   | 8   | 10   | 10  | 6   | 7                        | 6  | 28   | 72                         |
| Category C             | 7    | 5   | 8    | 10  | 12  | 12        | 12  | 14  | 14  | 14   | 16  | 9   | 12                       | -  | 47   | 117                        |
| Sub Total              | 10   | 11  | 14   | 18  | 21  | 24        | 24  | 26  | 26  | 28   | 30  | 18  | 22                       | 10 | 88   | 222                        |
| Provincial & Regional  |      |     |      |     |     |           |     |     |     |      |     |     |                          |    |      |                            |
| Category A             | 11   | 13  | 13   | 15  | 15  | 15        | 18  | 18  | 20  | 20   | 22  | 14  | 17                       | 19 | 71   | 169                        |
| Category B             | 17   | 16  | 16   | 17  | 17  | 17        | 18  | 18  | 18  | 18   | 18  | 17  | 17                       | -  | 83   | 173                        |
| Category C             | 36   | 36  | 36   | 36  | 37  | 37        | 37  | 37  | 37  | 38   | 38  | 36  | 37                       | -  | 182  | 369                        |
| Sub Total              | 64   | 65  | 65   | 68  | 69  | 69        | 73  | 73  | 75  | 76   | 78  | 67  | 71                       | 19 | 336  | 711                        |
| Local                  |      |     |      |     |     |           |     |     |     |      |     |     |                          |    |      |                            |
| Category A             | 39   | 34  | 34   | 36  | 36  | 36        | 38  | 38  | 40  | 40   | 40  | 35  | 37                       | -  | 176  | 372                        |
| Category B             | 131  | 159 | 159  | 155 | 155 | 155       | 155 | 160 | 160 | 160  | 165 | 157 | 158                      | -  | 783  | 1583                       |
| Category C             | 301  | 330 | 320  | 310 | 315 | 315       | 315 | 320 | 320 | 320  | 330 | 318 | 320                      | -  | 1590 | 3195                       |
| Sub Total              | 471  | 523 | 513  | 501 | 506 | 506       | 508 | 518 | 520 | 520  | 535 | 510 | 515                      | 0  | 2549 | 5150                       |
| Consumer & Trade Shows |      |     |      |     |     |           |     |     |     |      |     |     |                          |    |      |                            |
| Category A             | 7    | 7   | 7    | 8   | 8   | 8         | 8   | 9   | 9   | 9    | 9   | 8   | 8                        | 8  | 38   | 82                         |
| Category B             | 11   | 11  | 11   | 11  | 12  | 12        | 12  | 12  | 13  | 13   | 13  | 11  | 12                       | 11 | 57   | 120                        |
| Sub Total              | 18   | 18  | 18   | 19  | 20  | 20        | 20  | 21  | 22  | 22   | 22  | 19  | 20                       | 19 | 95   | 202                        |
| Table                  | 504  | 627 | 6.46 | 640 | 662 | 671       | 601 | 600 | 707 | 71.0 | 725 | 652 | 600                      | 65 | 2266 | 6700                       |
| Total Projected        | 584  | 637 | 646  | 649 | 663 | 671       | 681 | 698 | 707 | 712  | 735 | 653 | 680                      | 65 | 3266 | 6799                       |
|                        |      |     |      |     |     |           |     |     |     |      |     |     |                          |    |      |                            |

# Projected Attendance:

Proposed New Convention Centre

| A strangel and a second |        |        |        |        |        |        |        |        |        | Destruction | Danie de d | Destructed 5 | D            | ,           |           |
|-------------------------|--------|--------|--------|--------|--------|--------|--------|--------|--------|-------------|------------|--------------|--------------|-------------|-----------|
| Attendance              | 0      | 4      | 2      | 2      |        | Year   |        | 7      | 0      | Projected   | Projected  | ,            | Projected 10 |             | V T.      |
| The second second       | Base   | 1      | 2      | 3      | 4      | 5      | 6      | 7      | 8      | 9           | 10         | 5 Year Avg.  | 10 Year Avg. | Year Totals | Year Tota |
| International           | 4000   | 4000   | 4000   | 2000   | 2000   | 2000   | 2000   | 1000   | 4000   | 1000        | 1000       | 4000         | 2000         |             | 20000     |
| Category A              | 1200   | 1000   | 1000   | 2000   | 2000   | 3000   | 3000   | 4000   | 4000   | 4000        | 4000       | 1800         | 2800         | 9000        | 28000     |
| Category B              | 1200   | 1500   | 2250   | 2250   | 2250   | 3000   | 3000   | 3000   | 3750   | 3750        | 3750       | 2250         | 2850         | 11250       | 28500     |
| Category C              | 500    | 375    | 1500   | 1875   | 1875   | 2625   | 3000   | 3750   | 3750   | 4500        | 4500       | 1650         | 2775         | 8250        | 27750     |
| Category D              | 200    | 450    | 450    | 450    | 600    | 600    | 750    | 900    | 900    | 900         | 1200       | 510          | 720          | 2550        | 7200      |
| Sub Total               | 3100   | 3325   | 5200   | 6575   | 6725   | 9225   | 9750   | 11650  | 12400  | 13150       | 13450      | 6210         | 9145         | 31050       | 91450     |
| National Association    |        |        |        |        |        |        |        |        |        |             |            |              |              |             |           |
| Category A              | 3600   | 3000   | 3000   | 4000   | 4000   | 5000   | 5000   | 5000   | 6000   | 6000        | 6000       | 3800         | 4700         | 19000       | 47000     |
| Category B              | 2550   | 3000   | 7500   | 9000   | 9750   | 9750   | 10500  | 10500  | 11250  | 11250       | 11250      | 7800         | 9375         | 39000       | 93750     |
| Category C              | 1650   | 1650   | 3300   | 3850   | 4400   | 4400   | 4675   | 4675   | 4950   | 4950        | 5500       | 3520         | 4235         | 17600       | 42350     |
| Sub Total               | 7800   | 7650   | 13800  | 16850  | 18150  | 19150  | 20175  | 20175  | 22200  | 22200       | 22750      | 15120        | 18310        | 75600       | 183100    |
| National Corporate      |        |        |        |        |        |        |        |        |        |             |            |              |              |             |           |
| Category A              | 0      | 2000   | 2000   | 2000   | 3000   | 4000   | 4000   | 4000   | 4000   | 4000        | 4000       | 2600         | 3300         | 13000       | 33000     |
| Category B              | 1550   | 3000   | 3000   | 4500   | 4500   | 6000   | 6000   | 6000   | 6000   | 7500        | 7500       | 4200         | 5400         | 21000       | 54000     |
| Category C              | 1015   | 1375   | 2200   | 2750   | 3300   | 3300   | 3300   | 3850   | 3850   | 3850        | 4400       | 2585         | 3218         | 12925       | 32175     |
| Sub Total               | 2565   | 6375   | 7200   | 9250   | 10800  | 13300  | 13300  | 13850  | 13850  | 15350       | 15900      | 9385         | 11918        | 46925       | 119175    |
| Provincial & Regional   |        |        |        |        |        |        |        |        |        |             |            |              |              |             |           |
| Category A              | 7820   | 6500   | 6500   | 7500   | 7500   | 7500   | 9000   | 9000   | 10000  | 10000       | 11000      | 7100         | 8450         | 35500       | 84500     |
| Category B              | 4520   | 5200   | 5200   | 5525   | 5525   | 5525   | 5850   | 5850   | 5850   | 5850        | 5850       | 5395         | 5623         | 26975       | 56225     |
| Category C              | 2201   | 2880   | 2880   | 2880   | 2960   | 2960   | 2960   | 2960   | 2960   | 3040        | 3040       | 2912         | 2952         | 14560       | 29520     |
| Sub Total               | 14541  | 14580  | 14580  | 15905  | 15985  | 15985  | 17810  | 17810  | 18810  | 18890       | 19890      | 15407        | 17025        | 77035       | 170245    |
| Local                   |        |        |        |        |        |        |        |        |        |             |            |              |              |             |           |
| Category A              | 29570  | 17000  | 17000  | 18000  | 18000  | 18000  | 19000  | 19000  | 20000  | 20000       | 20000      | 17600        | 18600        | 88000       | 186000    |
| Category B              | 17513  | 43725  | 43725  | 42625  | 42625  | 42625  | 42625  | 44000  | 44000  | 44000       | 45375      | 43065        | 43533        | 215325      | 435325    |
| Category C              | 7406   | 9900   | 9600   | 9300   | 9450   | 9450   | 9450   | 9600   | 9600   | 9600        | 9900       | 9540         | 9585         | 47700       | 95850     |
| Sub Total               | 54489  | 70625  | 70325  | 69925  | 70075  | 70075  | 71075  | 72600  | 73600  | 73600       | 75275      | 70205        | 71718        | 351025      | 717175    |
| Consumer & Trade Shows  |        |        |        |        |        |        |        |        |        |             |            |              |              |             |           |
| Category A              | 62520  | 63000  | 63000  | 72000  | 72000  | 72000  | 72000  | 81000  | 81000  | 81000       | 81000      | 68400        | 73800        | 342000      | 738000    |
| Category B              | 18350  | 19800  | 19800  | 19800  | 21600  | 21600  | 21600  | 21600  | 23400  | 23400       | 23400      | 20520        | 21600        | 102600      | 216000    |
| Sub Total               | 80870  | 82800  | 82800  | 91800  | 93600  | 93600  | 93600  | 102600 | 104400 | 104400      | 104400     | 88920        | 95400        | 444600      | 954000    |
| Total Projected         | 326730 | 370710 | 387810 | 420610 | 430670 | 442670 | 451420 | 477370 | 490520 | 495180      | 503330     | 410494       | 447029       | 2052470     | 4470290   |