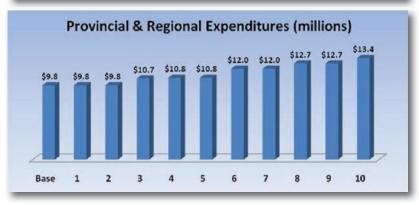

## Provincial/Regional Market Segment

# **Provincial & Regional**

- -Areas for potential growth include primary industry, shipbuilding, construction, financial services and insurance, health care, aerospace and defence, bio/life sciences and Atlantic Gateway related areas of transportation.
- -The majority of growth is forecast from events of 500 or more in attendance.