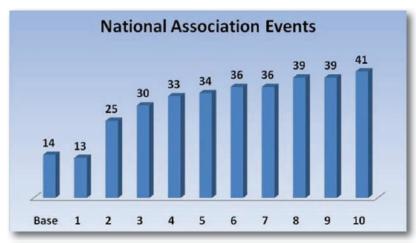

#### **National Association**

- -The Canadian national association market segment is stable and mandated to meet at least annually.
- -Approximately 625 Canadian associations operate with an eastern rotational pattern. Based on trending in rotational patterns, it is assumed that roughly 200 events will rotate east annually. With the ability to host concurrent events and single larger events, projecting WTCC market share to grow to 20% of the available 200 events in year 10 of operations.
- -Growth is forecast to be driven equally by small events under 275 in attendance and by larger events of over 750 in attendance.

# Projected Events:

Proposed New Convention Centre

Halifax, Nova Scotia Projected Events

| Events                 |      |     |      |     |     |           |     |     |     |      |     |     |                          |    |      |                            |
|------------------------|------|-----|------|-----|-----|-----------|-----|-----|-----|------|-----|-----|--------------------------|----|------|----------------------------|
|                        | Base | 1   | 2    | 3   | 4   | YEAR<br>5 | 6   | 7   | 8   | 9    | 10  |     | Projected<br>10 Year Avg |    |      | Projected 10<br>Year Total |
| International          |      |     |      |     |     |           |     |     |     |      |     |     |                          |    |      |                            |
| Category A             | 1    | 1   | 1    | 2   | 2   | 3         | 3   | 4   | 4   | 4    | 4   | 2   | 3                        | 3  | 9    | 28                         |
| Category B             | 2    | 2   | 3    | 3   | 3   | 4         | 4   | 4   | 5   | 5    | 5   | 3   | 4                        | 3  | 15   | 38                         |
| Category C             | 2    | 1   | 4    | 5   | 5   | 7         | 8   | 10  | 10  | 12   | 12  | 4   | 7                        | -  | 22   | 74                         |
| Category D             | 2    | 3   | 3    | 3   | 4   | 4         | 5   | 6   | 6   | 6    | 8   | 3   | 5                        | -  | 17   | 48                         |
| Sub Total              | 7    | 7   | 11   | 13  | 14  | 18        | 20  | 24  | 25  | 27   | 29  | 13  | 19                       | 6  | 63   | 188                        |
| National Association   |      |     |      |     |     |           |     |     |     |      |     |     |                          |    |      |                            |
| Category A             | 3    | 3   | 3    | 4   | 4   | 5         | 5   | 5   | 6   | 6    | 6   | 4   | 5                        | 5  | 19   | 47                         |
| Category B             | 4    | 4   | 10   | 12  | 13  | 13        | 14  | 14  | 15  | 15   | 15  | 10  | 13                       | 6  | 52   | 125                        |
| Category C             | 7    | 6   | 12   | 14  | 16  | 16        | 17  | 17  | 18  | 18   | 20  | 13  | 15                       | -  | 64   | 154                        |
| Sub Total              | 14   | 13  | 25   | 30  | 33  | 34        | 36  | 36  | 39  | 39   | 41  | 27  | 33                       | 11 | 135  | 326                        |
| National Corporate     |      |     |      |     |     |           |     |     |     |      |     |     |                          |    |      |                            |
| Category A             | 0    | 2   | 2    | 2   | 3   | 4         | 4   | 4   | 4   | 4    | 4   | 3   | 3                        | 4  | 13   | 33                         |
| Category B             | 3    | 4   | 4    | 6   | 6   | 8         | 8   | 8   | 8   | 10   | 10  | 6   | 7                        | 6  | 28   | 72                         |
| Category C             | 7    | 5   | 8    | 10  | 12  | 12        | 12  | 14  | 14  | 14   | 16  | 9   | 12                       | -  | 47   | 117                        |
| Sub Total              | 10   | 11  | 14   | 18  | 21  | 24        | 24  | 26  | 26  | 28   | 30  | 18  | 22                       | 10 | 88   | 222                        |
| Provincial & Regional  |      |     |      |     |     |           |     |     |     |      |     |     |                          |    |      |                            |
| Category A             | 11   | 13  | 13   | 15  | 15  | 15        | 18  | 18  | 20  | 20   | 22  | 14  | 17                       | 19 | 71   | 169                        |
| Category B             | 17   | 16  | 16   | 17  | 17  | 17        | 18  | 18  | 18  | 18   | 18  | 17  | 17                       | -  | 83   | 173                        |
| Category C             | 36   | 36  | 36   | 36  | 37  | 37        | 37  | 37  | 37  | 38   | 38  | 36  | 37                       | -  | 182  | 369                        |
| Sub Total              | 64   | 65  | 65   | 68  | 69  | 69        | 73  | 73  | 75  | 76   | 78  | 67  | 71                       | 19 | 336  | 711                        |
| Local                  |      |     |      |     |     |           |     |     |     |      |     |     |                          |    |      |                            |
| Category A             | 39   | 34  | 34   | 36  | 36  | 36        | 38  | 38  | 40  | 40   | 40  | 35  | 37                       | -  | 176  | 372                        |
| Category B             | 131  | 159 | 159  | 155 | 155 | 155       | 155 | 160 | 160 | 160  | 165 | 157 | 158                      | -  | 783  | 1583                       |
| Category C             | 301  | 330 | 320  | 310 | 315 | 315       | 315 | 320 | 320 | 320  | 330 | 318 | 320                      | -  | 1590 | 3195                       |
| Sub Total              | 471  | 523 | 513  | 501 | 506 | 506       | 508 | 518 | 520 | 520  | 535 | 510 | 515                      | 0  | 2549 | 5150                       |
| Consumer & Trade Shows |      |     |      |     |     |           |     |     |     |      |     |     |                          |    |      |                            |
| Category A             | 7    | 7   | 7    | 8   | 8   | 8         | 8   | 9   | 9   | 9    | 9   | 8   | 8                        | 8  | 38   | 82                         |
| Category B             | 11   | 11  | 11   | 11  | 12  | 12        | 12  | 12  | 13  | 13   | 13  | 11  | 12                       | 11 | 57   | 120                        |
| Sub Total              | 18   | 18  | 18   | 19  | 20  | 20        | 20  | 21  | 22  | 22   | 22  | 19  | 20                       | 19 | 95   | 202                        |
| Table                  | 504  | 627 | 6.46 | 640 | 662 | 671       | 601 | 600 | 707 | 71.0 | 725 | 652 | 600                      | 65 | 2266 | 6700                       |
| Total Projected        | 584  | 637 | 646  | 649 | 663 | 671       | 681 | 698 | 707 | 712  | 735 | 653 | 680                      | 65 | 3266 | 6799                       |
|                        |      |     |      |     |     |           |     |     |     |      |     |     |                          |    |      |                            |