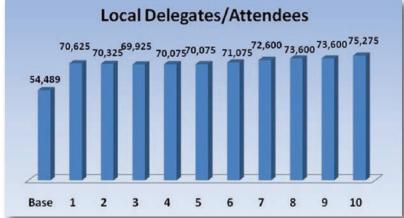

#### Local Market Segment

#### *Definition and Attributes:*

This market is defined as corporations, associations, not-for-profits (charities) and government clients that are located within the Halifax Regional Municipality (HRM) and surrounding areas. Events can range in size and scope from a lunch meeting to a dinner for 1,000 people. Typically events in this category have between 20 and 250 attendees, the majority of which would reside in HRM. Most local planners hold one to four events per year and often hold the same events on an annual basis.

Local events are held at anytime throughout the year. These events are usually short and last for one day (or less) in length and do not require hotel accommodations.

Local planners often book their facilities one to three months in advance and are extremely price conscious with customer loyalty rarely being a determining factor.

A sub set of the local market are public consumer and trade shows (C&T). These events typically range in size from 1,000 to 10,000 attendees. They often range in length from two to seven days and require a large amount of 'exhibit centric' space. This market is underdeveloped in Halifax and Atlantic Canada due to an inadequate inventory of exhibit space.

# *Delegate/Attendee Profile:*

Local attendees typically spend \$30.83<sup>viii</sup> per visit. Attendees travel short distances, most often by car, and do not typically require hotel accommodations.

## Market Trends:

This market segment is extremely price sensitive and continues to demand more value added services with their bookings.

As hotel facilities and local event venues continue to enhance their offerings this market segment will continue the trend of being increasingly competitive.

# Projected Attendance:

Proposed New Convention Centre

| A strangel and a second |        |        |        |        |        |        |        |        |        | Destruction | Danie de d | Destructed 5 | D            | ,           |           |
|-------------------------|--------|--------|--------|--------|--------|--------|--------|--------|--------|-------------|------------|--------------|--------------|-------------|-----------|
| Attendance              | 0      | 4      | 2      | 2      |        | Year   |        | 7      | 0      | Projected   | Projected  | ,            | Projected 10 |             | V T.      |
| The second second       | Base   | 1      | 2      | 3      | 4      | 5      | 6      | 7      | 8      | 9           | 10         | 5 Year Avg.  | 10 Year Avg. | Year Totals | Year Tota |
| International           | 4000   | 4000   | 4000   | 2000   | 2000   | 2000   | 2000   | 1000   | 4000   | 1000        | 1000       | 4000         | 2000         |             | 20000     |
| Category A              | 1200   | 1000   | 1000   | 2000   | 2000   | 3000   | 3000   | 4000   | 4000   | 4000        | 4000       | 1800         | 2800         | 9000        | 28000     |
| Category B              | 1200   | 1500   | 2250   | 2250   | 2250   | 3000   | 3000   | 3000   | 3750   | 3750        | 3750       | 2250         | 2850         | 11250       | 28500     |
| Category C              | 500    | 375    | 1500   | 1875   | 1875   | 2625   | 3000   | 3750   | 3750   | 4500        | 4500       | 1650         | 2775         | 8250        | 27750     |
| Category D              | 200    | 450    | 450    | 450    | 600    | 600    | 750    | 900    | 900    | 900         | 1200       | 510          | 720          | 2550        | 7200      |
| Sub Total               | 3100   | 3325   | 5200   | 6575   | 6725   | 9225   | 9750   | 11650  | 12400  | 13150       | 13450      | 6210         | 9145         | 31050       | 91450     |
| National Association    |        |        |        |        |        |        |        |        |        |             |            |              |              |             |           |
| Category A              | 3600   | 3000   | 3000   | 4000   | 4000   | 5000   | 5000   | 5000   | 6000   | 6000        | 6000       | 3800         | 4700         | 19000       | 47000     |
| Category B              | 2550   | 3000   | 7500   | 9000   | 9750   | 9750   | 10500  | 10500  | 11250  | 11250       | 11250      | 7800         | 9375         | 39000       | 93750     |
| Category C              | 1650   | 1650   | 3300   | 3850   | 4400   | 4400   | 4675   | 4675   | 4950   | 4950        | 5500       | 3520         | 4235         | 17600       | 42350     |
| Sub Total               | 7800   | 7650   | 13800  | 16850  | 18150  | 19150  | 20175  | 20175  | 22200  | 22200       | 22750      | 15120        | 18310        | 75600       | 183100    |
| National Corporate      |        |        |        |        |        |        |        |        |        |             |            |              |              |             |           |
| Category A              | 0      | 2000   | 2000   | 2000   | 3000   | 4000   | 4000   | 4000   | 4000   | 4000        | 4000       | 2600         | 3300         | 13000       | 33000     |
| Category B              | 1550   | 3000   | 3000   | 4500   | 4500   | 6000   | 6000   | 6000   | 6000   | 7500        | 7500       | 4200         | 5400         | 21000       | 54000     |
| Category C              | 1015   | 1375   | 2200   | 2750   | 3300   | 3300   | 3300   | 3850   | 3850   | 3850        | 4400       | 2585         | 3218         | 12925       | 32175     |
| Sub Total               | 2565   | 6375   | 7200   | 9250   | 10800  | 13300  | 13300  | 13850  | 13850  | 15350       | 15900      | 9385         | 11918        | 46925       | 119175    |
| Provincial & Regional   |        |        |        |        |        |        |        |        |        |             |            |              |              |             |           |
| Category A              | 7820   | 6500   | 6500   | 7500   | 7500   | 7500   | 9000   | 9000   | 10000  | 10000       | 11000      | 7100         | 8450         | 35500       | 84500     |
| Category B              | 4520   | 5200   | 5200   | 5525   | 5525   | 5525   | 5850   | 5850   | 5850   | 5850        | 5850       | 5395         | 5623         | 26975       | 56225     |
| Category C              | 2201   | 2880   | 2880   | 2880   | 2960   | 2960   | 2960   | 2960   | 2960   | 3040        | 3040       | 2912         | 2952         | 14560       | 29520     |
| Sub Total               | 14541  | 14580  | 14580  | 15905  | 15985  | 15985  | 17810  | 17810  | 18810  | 18890       | 19890      | 15407        | 17025        | 77035       | 170245    |
| Local                   |        |        |        |        |        |        |        |        |        |             |            |              |              |             |           |
| Category A              | 29570  | 17000  | 17000  | 18000  | 18000  | 18000  | 19000  | 19000  | 20000  | 20000       | 20000      | 17600        | 18600        | 88000       | 186000    |
| Category B              | 17513  | 43725  | 43725  | 42625  | 42625  | 42625  | 42625  | 44000  | 44000  | 44000       | 45375      | 43065        | 43533        | 215325      | 435325    |
| Category C              | 7406   | 9900   | 9600   | 9300   | 9450   | 9450   | 9450   | 9600   | 9600   | 9600        | 9900       | 9540         | 9585         | 47700       | 95850     |
| Sub Total               | 54489  | 70625  | 70325  | 69925  | 70075  | 70075  | 71075  | 72600  | 73600  | 73600       | 75275      | 70205        | 71718        | 351025      | 717175    |
| Consumer & Trade Shows  |        |        |        |        |        |        |        |        |        |             |            |              |              |             |           |
| Category A              | 62520  | 63000  | 63000  | 72000  | 72000  | 72000  | 72000  | 81000  | 81000  | 81000       | 81000      | 68400        | 73800        | 342000      | 738000    |
| Category B              | 18350  | 19800  | 19800  | 19800  | 21600  | 21600  | 21600  | 21600  | 23400  | 23400       | 23400      | 20520        | 21600        | 102600      | 216000    |
| Sub Total               | 80870  | 82800  | 82800  | 91800  | 93600  | 93600  | 93600  | 102600 | 104400 | 104400      | 104400     | 88920        | 95400        | 444600      | 954000    |
| Total Projected         | 326730 | 370710 | 387810 | 420610 | 430670 | 442670 | 451420 | 477370 | 490520 | 495180      | 503330     | 410494       | 447029       | 2052470     | 4470290   |