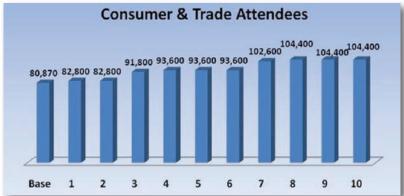

# Consumer & Trade Shows

- -Halifax is not currently in rotation for many consumer and trade shows due to a lack of available, modern space.
- -A new facility would allow existing events to enhance program offerings and increase attendance.

# Projected Attendance:

Proposed New Convention Centre

| A strangel and a second |        |        |        |        |        |        |        |        |        | Destruction | Danie de d | Destructed 5 | D            | ,           |           |
|-------------------------|--------|--------|--------|--------|--------|--------|--------|--------|--------|-------------|------------|--------------|--------------|-------------|-----------|
| Attendance              | 0      | 4      | 2      | 2      |        | Year   |        | 7      | 0      | Projected   | Projected  | ,            | Projected 10 |             | V T.      |
| The second second       | Base   | 1      | 2      | 3      | 4      | 5      | 6      | 7      | 8      | 9           | 10         | 5 Year Avg.  | 10 Year Avg. | Year Totals | Year Tota |
| International           | 4000   | 4000   | 4000   | 2000   | 2000   | 2000   | 2000   | 1000   | 4000   | 1000        | 1000       | 4000         | 2000         |             | 20000     |
| Category A              | 1200   | 1000   | 1000   | 2000   | 2000   | 3000   | 3000   | 4000   | 4000   | 4000        | 4000       | 1800         | 2800         | 9000        | 28000     |
| Category B              | 1200   | 1500   | 2250   | 2250   | 2250   | 3000   | 3000   | 3000   | 3750   | 3750        | 3750       | 2250         | 2850         | 11250       | 28500     |
| Category C              | 500    | 375    | 1500   | 1875   | 1875   | 2625   | 3000   | 3750   | 3750   | 4500        | 4500       | 1650         | 2775         | 8250        | 27750     |
| Category D              | 200    | 450    | 450    | 450    | 600    | 600    | 750    | 900    | 900    | 900         | 1200       | 510          | 720          | 2550        | 7200      |
| Sub Total               | 3100   | 3325   | 5200   | 6575   | 6725   | 9225   | 9750   | 11650  | 12400  | 13150       | 13450      | 6210         | 9145         | 31050       | 91450     |
| National Association    |        |        |        |        |        |        |        |        |        |             |            |              |              |             |           |
| Category A              | 3600   | 3000   | 3000   | 4000   | 4000   | 5000   | 5000   | 5000   | 6000   | 6000        | 6000       | 3800         | 4700         | 19000       | 47000     |
| Category B              | 2550   | 3000   | 7500   | 9000   | 9750   | 9750   | 10500  | 10500  | 11250  | 11250       | 11250      | 7800         | 9375         | 39000       | 93750     |
| Category C              | 1650   | 1650   | 3300   | 3850   | 4400   | 4400   | 4675   | 4675   | 4950   | 4950        | 5500       | 3520         | 4235         | 17600       | 42350     |
| Sub Total               | 7800   | 7650   | 13800  | 16850  | 18150  | 19150  | 20175  | 20175  | 22200  | 22200       | 22750      | 15120        | 18310        | 75600       | 183100    |
| National Corporate      |        |        |        |        |        |        |        |        |        |             |            |              |              |             |           |
| Category A              | 0      | 2000   | 2000   | 2000   | 3000   | 4000   | 4000   | 4000   | 4000   | 4000        | 4000       | 2600         | 3300         | 13000       | 33000     |
| Category B              | 1550   | 3000   | 3000   | 4500   | 4500   | 6000   | 6000   | 6000   | 6000   | 7500        | 7500       | 4200         | 5400         | 21000       | 54000     |
| Category C              | 1015   | 1375   | 2200   | 2750   | 3300   | 3300   | 3300   | 3850   | 3850   | 3850        | 4400       | 2585         | 3218         | 12925       | 32175     |
| Sub Total               | 2565   | 6375   | 7200   | 9250   | 10800  | 13300  | 13300  | 13850  | 13850  | 15350       | 15900      | 9385         | 11918        | 46925       | 119175    |
| Provincial & Regional   |        |        |        |        |        |        |        |        |        |             |            |              |              |             |           |
| Category A              | 7820   | 6500   | 6500   | 7500   | 7500   | 7500   | 9000   | 9000   | 10000  | 10000       | 11000      | 7100         | 8450         | 35500       | 84500     |
| Category B              | 4520   | 5200   | 5200   | 5525   | 5525   | 5525   | 5850   | 5850   | 5850   | 5850        | 5850       | 5395         | 5623         | 26975       | 56225     |
| Category C              | 2201   | 2880   | 2880   | 2880   | 2960   | 2960   | 2960   | 2960   | 2960   | 3040        | 3040       | 2912         | 2952         | 14560       | 29520     |
| Sub Total               | 14541  | 14580  | 14580  | 15905  | 15985  | 15985  | 17810  | 17810  | 18810  | 18890       | 19890      | 15407        | 17025        | 77035       | 170245    |
| Local                   |        |        |        |        |        |        |        |        |        |             |            |              |              |             |           |
| Category A              | 29570  | 17000  | 17000  | 18000  | 18000  | 18000  | 19000  | 19000  | 20000  | 20000       | 20000      | 17600        | 18600        | 88000       | 186000    |
| Category B              | 17513  | 43725  | 43725  | 42625  | 42625  | 42625  | 42625  | 44000  | 44000  | 44000       | 45375      | 43065        | 43533        | 215325      | 435325    |
| Category C              | 7406   | 9900   | 9600   | 9300   | 9450   | 9450   | 9450   | 9600   | 9600   | 9600        | 9900       | 9540         | 9585         | 47700       | 95850     |
| Sub Total               | 54489  | 70625  | 70325  | 69925  | 70075  | 70075  | 71075  | 72600  | 73600  | 73600       | 75275      | 70205        | 71718        | 351025      | 717175    |
| Consumer & Trade Shows  |        |        |        |        |        |        |        |        |        |             |            |              |              |             |           |
| Category A              | 62520  | 63000  | 63000  | 72000  | 72000  | 72000  | 72000  | 81000  | 81000  | 81000       | 81000      | 68400        | 73800        | 342000      | 738000    |
| Category B              | 18350  | 19800  | 19800  | 19800  | 21600  | 21600  | 21600  | 21600  | 23400  | 23400       | 23400      | 20520        | 21600        | 102600      | 216000    |
| Sub Total               | 80870  | 82800  | 82800  | 91800  | 93600  | 93600  | 93600  | 102600 | 104400 | 104400      | 104400     | 88920        | 95400        | 444600      | 954000    |
| Total Projected         | 326730 | 370710 | 387810 | 420610 | 430670 | 442670 | 451420 | 477370 | 490520 | 495180      | 503330     | 410494       | 447029       | 2052470     | 4470290   |