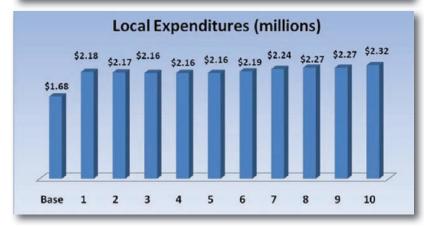

#### Local Market Segment

#### *Definition and Attributes:*

This market is defined as corporations, associations, not-for-profits (charities) and government clients that are located within the Halifax Regional Municipality (HRM) and surrounding areas. Events can range in size and scope from a lunch meeting to a dinner for 1,000 people. Typically events in this category have between 20 and 250 attendees, the majority of which would reside in HRM. Most local planners hold one to four events per year and often hold the same events on an annual basis.

Local events are held at anytime throughout the year. These events are usually short and last for one day (or less) in length and do not require hotel accommodations.

Local planners often book their facilities one to three months in advance and are extremely price conscious with customer loyalty rarely being a determining factor.

A sub set of the local market are public consumer and trade shows (C&T). These events typically range in size from 1,000 to 10,000 attendees. They often range in length from two to seven days and require a large amount of 'exhibit centric' space. This market is underdeveloped in Halifax and Atlantic Canada due to an inadequate inventory of exhibit space.

# *Delegate/Attendee Profile:*

Local attendees typically spend \$30.83<sup>viii</sup> per visit. Attendees travel short distances, most often by car, and do not typically require hotel accommodations.

## Market Trends:

This market segment is extremely price sensitive and continues to demand more value added services with their bookings.

As hotel facilities and local event venues continue to enhance their offerings this market segment will continue the trend of being increasingly competitive.