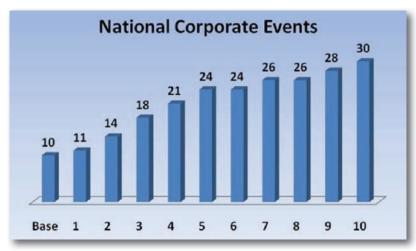

# **National Corporate**

#### Assumptions:

-WTCC is not currently competitive in the national corporate market as the facility appeal and amenities drive choice. Short booking cycles and lead times also preclude this business from booking in the current facility, due to lack of available dates. -Growth is projected to come from targeted sectors including automotive, financial services and insurance, pharmaceutical, aerospace and defence, shipbuilding and bio/life sciences.

<sup>-</sup>The majority of growth is forecast from large events with over 750 in attendance.