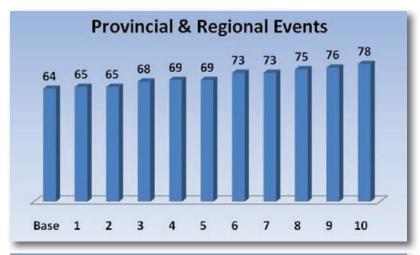

## Provincial/Regional Market Segment

#### *Definition and Attributes:*

This market is defined as corporations and associations that are located within Nova Scotia and the Atlantic provinces. Events can range in size and scope from a lunch meeting to a week-long convention. Typically events in this category have between 50 and 250 delegates, the majority of which reside in Atlantic Canada.

Most regional conventions and meetings are held between November and March. These events are usually between one and two days in length and require hotel accommodations.

Regional planners often book their facilities six months to a year in advance and sometimes are agreeable to using weekend dates.

# **Provincial & Regional**

- -Areas for potential growth include primary industry, shipbuilding, construction, financial services and insurance, health care, aerospace and defence, bio/life sciences and Atlantic Gateway related areas of transportation.
- -The majority of growth is forecast from events of 500 or more in attendance.

# Projected Events:

Proposed New Convention Centre

Halifax, Nova Scotia Projected Events

| Events                 |      |     |      |     |     |           |     |     |     |      |     |     |                          |    |      |                            |
|------------------------|------|-----|------|-----|-----|-----------|-----|-----|-----|------|-----|-----|--------------------------|----|------|----------------------------|
|                        | Base | 1   | 2    | 3   | 4   | YEAR<br>5 | 6   | 7   | 8   | 9    | 10  |     | Projected<br>10 Year Avg |    |      | Projected 10<br>Year Total |
| International          |      |     |      |     |     |           |     |     |     |      |     |     |                          |    |      |                            |
| Category A             | 1    | 1   | 1    | 2   | 2   | 3         | 3   | 4   | 4   | 4    | 4   | 2   | 3                        | 3  | 9    | 28                         |
| Category B             | 2    | 2   | 3    | 3   | 3   | 4         | 4   | 4   | 5   | 5    | 5   | 3   | 4                        | 3  | 15   | 38                         |
| Category C             | 2    | 1   | 4    | 5   | 5   | 7         | 8   | 10  | 10  | 12   | 12  | 4   | 7                        | -  | 22   | 74                         |
| Category D             | 2    | 3   | 3    | 3   | 4   | 4         | 5   | 6   | 6   | 6    | 8   | 3   | 5                        | -  | 17   | 48                         |
| Sub Total              | 7    | 7   | 11   | 13  | 14  | 18        | 20  | 24  | 25  | 27   | 29  | 13  | 19                       | 6  | 63   | 188                        |
| National Association   |      |     |      |     |     |           |     |     |     |      |     |     |                          |    |      |                            |
| Category A             | 3    | 3   | 3    | 4   | 4   | 5         | 5   | 5   | 6   | 6    | 6   | 4   | 5                        | 5  | 19   | 47                         |
| Category B             | 4    | 4   | 10   | 12  | 13  | 13        | 14  | 14  | 15  | 15   | 15  | 10  | 13                       | 6  | 52   | 125                        |
| Category C             | 7    | 6   | 12   | 14  | 16  | 16        | 17  | 17  | 18  | 18   | 20  | 13  | 15                       | -  | 64   | 154                        |
| Sub Total              | 14   | 13  | 25   | 30  | 33  | 34        | 36  | 36  | 39  | 39   | 41  | 27  | 33                       | 11 | 135  | 326                        |
| National Corporate     |      |     |      |     |     |           |     |     |     |      |     |     |                          |    |      |                            |
| Category A             | 0    | 2   | 2    | 2   | 3   | 4         | 4   | 4   | 4   | 4    | 4   | 3   | 3                        | 4  | 13   | 33                         |
| Category B             | 3    | 4   | 4    | 6   | 6   | 8         | 8   | 8   | 8   | 10   | 10  | 6   | 7                        | 6  | 28   | 72                         |
| Category C             | 7    | 5   | 8    | 10  | 12  | 12        | 12  | 14  | 14  | 14   | 16  | 9   | 12                       | -  | 47   | 117                        |
| Sub Total              | 10   | 11  | 14   | 18  | 21  | 24        | 24  | 26  | 26  | 28   | 30  | 18  | 22                       | 10 | 88   | 222                        |
| Provincial & Regional  |      |     |      |     |     |           |     |     |     |      |     |     |                          |    |      |                            |
| Category A             | 11   | 13  | 13   | 15  | 15  | 15        | 18  | 18  | 20  | 20   | 22  | 14  | 17                       | 19 | 71   | 169                        |
| Category B             | 17   | 16  | 16   | 17  | 17  | 17        | 18  | 18  | 18  | 18   | 18  | 17  | 17                       | -  | 83   | 173                        |
| Category C             | 36   | 36  | 36   | 36  | 37  | 37        | 37  | 37  | 37  | 38   | 38  | 36  | 37                       | -  | 182  | 369                        |
| Sub Total              | 64   | 65  | 65   | 68  | 69  | 69        | 73  | 73  | 75  | 76   | 78  | 67  | 71                       | 19 | 336  | 711                        |
| Local                  |      |     |      |     |     |           |     |     |     |      |     |     |                          |    |      |                            |
| Category A             | 39   | 34  | 34   | 36  | 36  | 36        | 38  | 38  | 40  | 40   | 40  | 35  | 37                       | -  | 176  | 372                        |
| Category B             | 131  | 159 | 159  | 155 | 155 | 155       | 155 | 160 | 160 | 160  | 165 | 157 | 158                      | -  | 783  | 1583                       |
| Category C             | 301  | 330 | 320  | 310 | 315 | 315       | 315 | 320 | 320 | 320  | 330 | 318 | 320                      | -  | 1590 | 3195                       |
| Sub Total              | 471  | 523 | 513  | 501 | 506 | 506       | 508 | 518 | 520 | 520  | 535 | 510 | 515                      | 0  | 2549 | 5150                       |
| Consumer & Trade Shows |      |     |      |     |     |           |     |     |     |      |     |     |                          |    |      |                            |
| Category A             | 7    | 7   | 7    | 8   | 8   | 8         | 8   | 9   | 9   | 9    | 9   | 8   | 8                        | 8  | 38   | 82                         |
| Category B             | 11   | 11  | 11   | 11  | 12  | 12        | 12  | 12  | 13  | 13   | 13  | 11  | 12                       | 11 | 57   | 120                        |
| Sub Total              | 18   | 18  | 18   | 19  | 20  | 20        | 20  | 21  | 22  | 22   | 22  | 19  | 20                       | 19 | 95   | 202                        |
| Table                  | 504  | 627 | 6.46 | 640 | 662 | 671       | 601 | 600 | 707 | 71.0 | 725 | 652 | 600                      | 65 | 2266 | 6700                       |
| Total Projected        | 584  | 637 | 646  | 649 | 663 | 671       | 681 | 698 | 707 | 712  | 735 | 653 | 680                      | 65 | 3266 | 6799                       |
|                        |      |     |      |     |     |           |     |     |     |      |     |     |                          |    |      |                            |