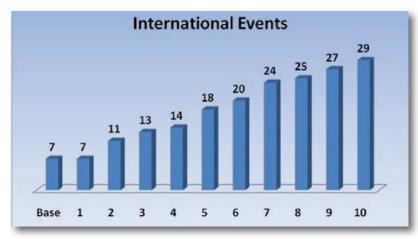

#### International

- -The international market is underdeveloped in Canada. Canada's share of international events increased from 132 events in 1999 to 231 events in 2008, representing roughly 5% growth per year. This trend is expected to continue.
- -The WTCC share of the Canadian international market is projected to grow from 3.5% in the base year to 6.5% in year 10 of operations.
- -The majority of growth is forecast from mid-size events with an average attendance of 375 to 750 delegates.
- -Assumes the ability to strategically leverage Nova Scotia's position as a leader in research and post-secondary education to attract internationally aligned events.

# Projected Events:

Proposed New Convention Centre

Halifax, Nova Scotia Projected Events

| Events                 |      |     |      |     |     |           |     |     |     |      |     |     |                          |    |      |                            |
|------------------------|------|-----|------|-----|-----|-----------|-----|-----|-----|------|-----|-----|--------------------------|----|------|----------------------------|
|                        | Base | 1   | 2    | 3   | 4   | YEAR<br>5 | 6   | 7   | 8   | 9    | 10  |     | Projected<br>10 Year Avg |    |      | Projected 10<br>Year Total |
| International          |      |     |      |     |     |           |     |     |     |      |     |     |                          |    |      |                            |
| Category A             | 1    | 1   | 1    | 2   | 2   | 3         | 3   | 4   | 4   | 4    | 4   | 2   | 3                        | 3  | 9    | 28                         |
| Category B             | 2    | 2   | 3    | 3   | 3   | 4         | 4   | 4   | 5   | 5    | 5   | 3   | 4                        | 3  | 15   | 38                         |
| Category C             | 2    | 1   | 4    | 5   | 5   | 7         | 8   | 10  | 10  | 12   | 12  | 4   | 7                        | -  | 22   | 74                         |
| Category D             | 2    | 3   | 3    | 3   | 4   | 4         | 5   | 6   | 6   | 6    | 8   | 3   | 5                        | -  | 17   | 48                         |
| Sub Total              | 7    | 7   | 11   | 13  | 14  | 18        | 20  | 24  | 25  | 27   | 29  | 13  | 19                       | 6  | 63   | 188                        |
| National Association   |      |     |      |     |     |           |     |     |     |      |     |     |                          |    |      |                            |
| Category A             | 3    | 3   | 3    | 4   | 4   | 5         | 5   | 5   | 6   | 6    | 6   | 4   | 5                        | 5  | 19   | 47                         |
| Category B             | 4    | 4   | 10   | 12  | 13  | 13        | 14  | 14  | 15  | 15   | 15  | 10  | 13                       | 6  | 52   | 125                        |
| Category C             | 7    | 6   | 12   | 14  | 16  | 16        | 17  | 17  | 18  | 18   | 20  | 13  | 15                       | -  | 64   | 154                        |
| Sub Total              | 14   | 13  | 25   | 30  | 33  | 34        | 36  | 36  | 39  | 39   | 41  | 27  | 33                       | 11 | 135  | 326                        |
| National Corporate     |      |     |      |     |     |           |     |     |     |      |     |     |                          |    |      |                            |
| Category A             | 0    | 2   | 2    | 2   | 3   | 4         | 4   | 4   | 4   | 4    | 4   | 3   | 3                        | 4  | 13   | 33                         |
| Category B             | 3    | 4   | 4    | 6   | 6   | 8         | 8   | 8   | 8   | 10   | 10  | 6   | 7                        | 6  | 28   | 72                         |
| Category C             | 7    | 5   | 8    | 10  | 12  | 12        | 12  | 14  | 14  | 14   | 16  | 9   | 12                       | -  | 47   | 117                        |
| Sub Total              | 10   | 11  | 14   | 18  | 21  | 24        | 24  | 26  | 26  | 28   | 30  | 18  | 22                       | 10 | 88   | 222                        |
| Provincial & Regional  |      |     |      |     |     |           |     |     |     |      |     |     |                          |    |      |                            |
| Category A             | 11   | 13  | 13   | 15  | 15  | 15        | 18  | 18  | 20  | 20   | 22  | 14  | 17                       | 19 | 71   | 169                        |
| Category B             | 17   | 16  | 16   | 17  | 17  | 17        | 18  | 18  | 18  | 18   | 18  | 17  | 17                       | -  | 83   | 173                        |
| Category C             | 36   | 36  | 36   | 36  | 37  | 37        | 37  | 37  | 37  | 38   | 38  | 36  | 37                       | -  | 182  | 369                        |
| Sub Total              | 64   | 65  | 65   | 68  | 69  | 69        | 73  | 73  | 75  | 76   | 78  | 67  | 71                       | 19 | 336  | 711                        |
| Local                  |      |     |      |     |     |           |     |     |     |      |     |     |                          |    |      |                            |
| Category A             | 39   | 34  | 34   | 36  | 36  | 36        | 38  | 38  | 40  | 40   | 40  | 35  | 37                       | -  | 176  | 372                        |
| Category B             | 131  | 159 | 159  | 155 | 155 | 155       | 155 | 160 | 160 | 160  | 165 | 157 | 158                      | -  | 783  | 1583                       |
| Category C             | 301  | 330 | 320  | 310 | 315 | 315       | 315 | 320 | 320 | 320  | 330 | 318 | 320                      | -  | 1590 | 3195                       |
| Sub Total              | 471  | 523 | 513  | 501 | 506 | 506       | 508 | 518 | 520 | 520  | 535 | 510 | 515                      | 0  | 2549 | 5150                       |
| Consumer & Trade Shows |      |     |      |     |     |           |     |     |     |      |     |     |                          |    |      |                            |
| Category A             | 7    | 7   | 7    | 8   | 8   | 8         | 8   | 9   | 9   | 9    | 9   | 8   | 8                        | 8  | 38   | 82                         |
| Category B             | 11   | 11  | 11   | 11  | 12  | 12        | 12  | 12  | 13  | 13   | 13  | 11  | 12                       | 11 | 57   | 120                        |
| Sub Total              | 18   | 18  | 18   | 19  | 20  | 20        | 20  | 21  | 22  | 22   | 22  | 19  | 20                       | 19 | 95   | 202                        |
| Table                  | 504  | 627 | 6.46 | 640 | 662 | 671       | 601 | 600 | 707 | 71.0 | 725 | 652 | 600                      | 65 | 2266 | 6700                       |
| Total Projected        | 584  | 637 | 646  | 649 | 663 | 671       | 681 | 698 | 707 | 712  | 735 | 653 | 680                      | 65 | 3266 | 6799                       |
|                        |      |     |      |     |     |           |     |     |     |      |     |     |                          |    |      |                            |