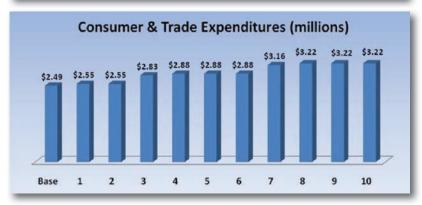

# Consumer & Trade Shows

- -Halifax is not currently in rotation for many consumer and trade shows due to a lack of available, modern space.
- -A new facility would allow existing events to enhance program offerings and increase attendance.