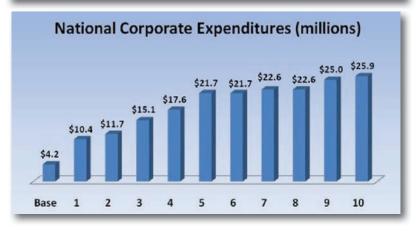

# **National Corporate**

#### Assumptions:

-WTCC is not currently competitive in the national corporate market as the facility appeal and amenities drive choice. Short booking cycles and lead times also preclude this business from booking in the current facility, due to lack of available dates. -Growth is projected to come from targeted sectors including automotive, financial services and insurance, pharmaceutical, aerospace and defence, shipbuilding and bio/life sciences.

<sup>-</sup>The majority of growth is forecast from large events with over 750 in attendance.