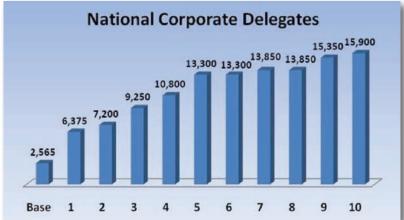

# **National Corporate**

#### Assumptions:

-WTCC is not currently competitive in the national corporate market as the facility appeal and amenities drive choice. Short booking cycles and lead times also preclude this business from booking in the current facility, due to lack of available dates. -Growth is projected to come from targeted sectors including automotive, financial services and insurance, pharmaceutical, aerospace and defence, shipbuilding and bio/life sciences.

<sup>-</sup>The majority of growth is forecast from large events with over 750 in attendance.