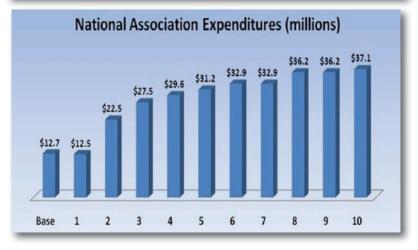

#### **National Association**

- -The Canadian national association market segment is stable and mandated to meet at least annually.
- -Approximately 625 Canadian associations operate with an eastern rotational pattern. Based on trending in rotational patterns, it is assumed that roughly 200 events will rotate east annually. With the ability to host concurrent events and single larger events, projecting WTCC market share to grow to 20% of the available 200 events in year 10 of operations.
- -Growth is forecast to be driven equally by small events under 275 in attendance and by larger events of over 750 in attendance.