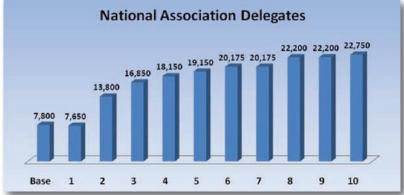

#### **National Association**

- -The Canadian national association market segment is stable and mandated to meet at least annually.
- -Approximately 625 Canadian associations operate with an eastern rotational pattern. Based on trending in rotational patterns, it is assumed that roughly 200 events will rotate east annually. With the ability to host concurrent events and single larger events, projecting WTCC market share to grow to 20% of the available 200 events in year 10 of operations.
- -Growth is forecast to be driven equally by small events under 275 in attendance and by larger events of over 750 in attendance.

# Projected Attendance:

Proposed New Convention Centre

| A strangel and a second |        |        |        |        |        |        |        |        |        | Destruction | Danie de d | Destructed 5 | D            | ,           |           |
|-------------------------|--------|--------|--------|--------|--------|--------|--------|--------|--------|-------------|------------|--------------|--------------|-------------|-----------|
| Attendance              | 0      | 4      | 2      | 2      |        | Year   |        | 7      | 0      | Projected   | Projected  | ,            | Projected 10 |             | V T.      |
| The second second       | Base   | 1      | 2      | 3      | 4      | 5      | 6      | 7      | 8      | 9           | 10         | 5 Year Avg.  | 10 Year Avg. | Year Totals | Year Tota |
| International           | 4000   | 4000   | 4000   | 2000   | 2000   | 2000   | 2000   | 1000   | 4000   | 1000        | 1000       | 4000         | 2000         |             | 20000     |
| Category A              | 1200   | 1000   | 1000   | 2000   | 2000   | 3000   | 3000   | 4000   | 4000   | 4000        | 4000       | 1800         | 2800         | 9000        | 28000     |
| Category B              | 1200   | 1500   | 2250   | 2250   | 2250   | 3000   | 3000   | 3000   | 3750   | 3750        | 3750       | 2250         | 2850         | 11250       | 28500     |
| Category C              | 500    | 375    | 1500   | 1875   | 1875   | 2625   | 3000   | 3750   | 3750   | 4500        | 4500       | 1650         | 2775         | 8250        | 27750     |
| Category D              | 200    | 450    | 450    | 450    | 600    | 600    | 750    | 900    | 900    | 900         | 1200       | 510          | 720          | 2550        | 7200      |
| Sub Total               | 3100   | 3325   | 5200   | 6575   | 6725   | 9225   | 9750   | 11650  | 12400  | 13150       | 13450      | 6210         | 9145         | 31050       | 91450     |
| National Association    |        |        |        |        |        |        |        |        |        |             |            |              |              |             |           |
| Category A              | 3600   | 3000   | 3000   | 4000   | 4000   | 5000   | 5000   | 5000   | 6000   | 6000        | 6000       | 3800         | 4700         | 19000       | 47000     |
| Category B              | 2550   | 3000   | 7500   | 9000   | 9750   | 9750   | 10500  | 10500  | 11250  | 11250       | 11250      | 7800         | 9375         | 39000       | 93750     |
| Category C              | 1650   | 1650   | 3300   | 3850   | 4400   | 4400   | 4675   | 4675   | 4950   | 4950        | 5500       | 3520         | 4235         | 17600       | 42350     |
| Sub Total               | 7800   | 7650   | 13800  | 16850  | 18150  | 19150  | 20175  | 20175  | 22200  | 22200       | 22750      | 15120        | 18310        | 75600       | 183100    |
| National Corporate      |        |        |        |        |        |        |        |        |        |             |            |              |              |             |           |
| Category A              | 0      | 2000   | 2000   | 2000   | 3000   | 4000   | 4000   | 4000   | 4000   | 4000        | 4000       | 2600         | 3300         | 13000       | 33000     |
| Category B              | 1550   | 3000   | 3000   | 4500   | 4500   | 6000   | 6000   | 6000   | 6000   | 7500        | 7500       | 4200         | 5400         | 21000       | 54000     |
| Category C              | 1015   | 1375   | 2200   | 2750   | 3300   | 3300   | 3300   | 3850   | 3850   | 3850        | 4400       | 2585         | 3218         | 12925       | 32175     |
| Sub Total               | 2565   | 6375   | 7200   | 9250   | 10800  | 13300  | 13300  | 13850  | 13850  | 15350       | 15900      | 9385         | 11918        | 46925       | 119175    |
| Provincial & Regional   |        |        |        |        |        |        |        |        |        |             |            |              |              |             |           |
| Category A              | 7820   | 6500   | 6500   | 7500   | 7500   | 7500   | 9000   | 9000   | 10000  | 10000       | 11000      | 7100         | 8450         | 35500       | 84500     |
| Category B              | 4520   | 5200   | 5200   | 5525   | 5525   | 5525   | 5850   | 5850   | 5850   | 5850        | 5850       | 5395         | 5623         | 26975       | 56225     |
| Category C              | 2201   | 2880   | 2880   | 2880   | 2960   | 2960   | 2960   | 2960   | 2960   | 3040        | 3040       | 2912         | 2952         | 14560       | 29520     |
| Sub Total               | 14541  | 14580  | 14580  | 15905  | 15985  | 15985  | 17810  | 17810  | 18810  | 18890       | 19890      | 15407        | 17025        | 77035       | 170245    |
| Local                   |        |        |        |        |        |        |        |        |        |             |            |              |              |             |           |
| Category A              | 29570  | 17000  | 17000  | 18000  | 18000  | 18000  | 19000  | 19000  | 20000  | 20000       | 20000      | 17600        | 18600        | 88000       | 186000    |
| Category B              | 17513  | 43725  | 43725  | 42625  | 42625  | 42625  | 42625  | 44000  | 44000  | 44000       | 45375      | 43065        | 43533        | 215325      | 435325    |
| Category C              | 7406   | 9900   | 9600   | 9300   | 9450   | 9450   | 9450   | 9600   | 9600   | 9600        | 9900       | 9540         | 9585         | 47700       | 95850     |
| Sub Total               | 54489  | 70625  | 70325  | 69925  | 70075  | 70075  | 71075  | 72600  | 73600  | 73600       | 75275      | 70205        | 71718        | 351025      | 717175    |
| Consumer & Trade Shows  |        |        |        |        |        |        |        |        |        |             |            |              |              |             |           |
| Category A              | 62520  | 63000  | 63000  | 72000  | 72000  | 72000  | 72000  | 81000  | 81000  | 81000       | 81000      | 68400        | 73800        | 342000      | 738000    |
| Category B              | 18350  | 19800  | 19800  | 19800  | 21600  | 21600  | 21600  | 21600  | 23400  | 23400       | 23400      | 20520        | 21600        | 102600      | 216000    |
| Sub Total               | 80870  | 82800  | 82800  | 91800  | 93600  | 93600  | 93600  | 102600 | 104400 | 104400      | 104400     | 88920        | 95400        | 444600      | 954000    |
| Total Projected         | 326730 | 370710 | 387810 | 420610 | 430670 | 442670 | 451420 | 477370 | 490520 | 495180      | 503330     | 410494       | 447029       | 2052470     | 4470290   |