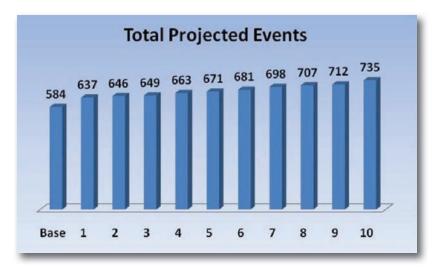

# **Total Projections - All Market Segments**

During the first 10 years of operation, by these projections, the proposed new convention centre would host 6,800 events, 4.5 million visitors and inject \$750 million of direct expenditures into the local economy.

10 Year Total Projected Events:

10 Year Total Projected Delegates:

# Projected Events:

Proposed New Convention Centre

Halifax, Nova Scotia Projected Events

| Events                 |      |     |      |     |     |           |     |     |     |      |     |     |                          |    |      |                            |
|------------------------|------|-----|------|-----|-----|-----------|-----|-----|-----|------|-----|-----|--------------------------|----|------|----------------------------|
|                        | Base | 1   | 2    | 3   | 4   | YEAR<br>5 | 6   | 7   | 8   | 9    | 10  |     | Projected<br>10 Year Avg |    |      | Projected 10<br>Year Total |
| International          |      |     |      |     |     |           |     |     |     |      |     |     |                          |    |      |                            |
| Category A             | 1    | 1   | 1    | 2   | 2   | 3         | 3   | 4   | 4   | 4    | 4   | 2   | 3                        | 3  | 9    | 28                         |
| Category B             | 2    | 2   | 3    | 3   | 3   | 4         | 4   | 4   | 5   | 5    | 5   | 3   | 4                        | 3  | 15   | 38                         |
| Category C             | 2    | 1   | 4    | 5   | 5   | 7         | 8   | 10  | 10  | 12   | 12  | 4   | 7                        | -  | 22   | 74                         |
| Category D             | 2    | 3   | 3    | 3   | 4   | 4         | 5   | 6   | 6   | 6    | 8   | 3   | 5                        | -  | 17   | 48                         |
| Sub Total              | 7    | 7   | 11   | 13  | 14  | 18        | 20  | 24  | 25  | 27   | 29  | 13  | 19                       | 6  | 63   | 188                        |
| National Association   |      |     |      |     |     |           |     |     |     |      |     |     |                          |    |      |                            |
| Category A             | 3    | 3   | 3    | 4   | 4   | 5         | 5   | 5   | 6   | 6    | 6   | 4   | 5                        | 5  | 19   | 47                         |
| Category B             | 4    | 4   | 10   | 12  | 13  | 13        | 14  | 14  | 15  | 15   | 15  | 10  | 13                       | 6  | 52   | 125                        |
| Category C             | 7    | 6   | 12   | 14  | 16  | 16        | 17  | 17  | 18  | 18   | 20  | 13  | 15                       | -  | 64   | 154                        |
| Sub Total              | 14   | 13  | 25   | 30  | 33  | 34        | 36  | 36  | 39  | 39   | 41  | 27  | 33                       | 11 | 135  | 326                        |
| National Corporate     |      |     |      |     |     |           |     |     |     |      |     |     |                          |    |      |                            |
| Category A             | 0    | 2   | 2    | 2   | 3   | 4         | 4   | 4   | 4   | 4    | 4   | 3   | 3                        | 4  | 13   | 33                         |
| Category B             | 3    | 4   | 4    | 6   | 6   | 8         | 8   | 8   | 8   | 10   | 10  | 6   | 7                        | 6  | 28   | 72                         |
| Category C             | 7    | 5   | 8    | 10  | 12  | 12        | 12  | 14  | 14  | 14   | 16  | 9   | 12                       | -  | 47   | 117                        |
| Sub Total              | 10   | 11  | 14   | 18  | 21  | 24        | 24  | 26  | 26  | 28   | 30  | 18  | 22                       | 10 | 88   | 222                        |
| Provincial & Regional  |      |     |      |     |     |           |     |     |     |      |     |     |                          |    |      |                            |
| Category A             | 11   | 13  | 13   | 15  | 15  | 15        | 18  | 18  | 20  | 20   | 22  | 14  | 17                       | 19 | 71   | 169                        |
| Category B             | 17   | 16  | 16   | 17  | 17  | 17        | 18  | 18  | 18  | 18   | 18  | 17  | 17                       | -  | 83   | 173                        |
| Category C             | 36   | 36  | 36   | 36  | 37  | 37        | 37  | 37  | 37  | 38   | 38  | 36  | 37                       | -  | 182  | 369                        |
| Sub Total              | 64   | 65  | 65   | 68  | 69  | 69        | 73  | 73  | 75  | 76   | 78  | 67  | 71                       | 19 | 336  | 711                        |
| Local                  |      |     |      |     |     |           |     |     |     |      |     |     |                          |    |      |                            |
| Category A             | 39   | 34  | 34   | 36  | 36  | 36        | 38  | 38  | 40  | 40   | 40  | 35  | 37                       | -  | 176  | 372                        |
| Category B             | 131  | 159 | 159  | 155 | 155 | 155       | 155 | 160 | 160 | 160  | 165 | 157 | 158                      | -  | 783  | 1583                       |
| Category C             | 301  | 330 | 320  | 310 | 315 | 315       | 315 | 320 | 320 | 320  | 330 | 318 | 320                      | -  | 1590 | 3195                       |
| Sub Total              | 471  | 523 | 513  | 501 | 506 | 506       | 508 | 518 | 520 | 520  | 535 | 510 | 515                      | 0  | 2549 | 5150                       |
| Consumer & Trade Shows |      |     |      |     |     |           |     |     |     |      |     |     |                          |    |      |                            |
| Category A             | 7    | 7   | 7    | 8   | 8   | 8         | 8   | 9   | 9   | 9    | 9   | 8   | 8                        | 8  | 38   | 82                         |
| Category B             | 11   | 11  | 11   | 11  | 12  | 12        | 12  | 12  | 13  | 13   | 13  | 11  | 12                       | 11 | 57   | 120                        |
| Sub Total              | 18   | 18  | 18   | 19  | 20  | 20        | 20  | 21  | 22  | 22   | 22  | 19  | 20                       | 19 | 95   | 202                        |
| Table                  | 504  | 627 | 6.46 | 640 | 662 | 671       | 601 | 600 | 707 | 71.0 | 725 | 652 | 600                      | 65 | 2266 | 6700                       |
| Total Projected        | 584  | 637 | 646  | 649 | 663 | 671       | 681 | 698 | 707 | 712  | 735 | 653 | 680                      | 65 | 3266 | 6799                       |
|                        |      |     |      |     |     |           |     |     |     |      |     |     |                          |    |      |                            |