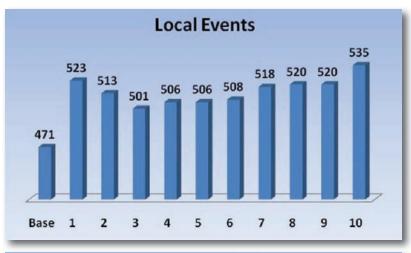

#### Local Market Segment

#### *Definition and Attributes:*

This market is defined as corporations, associations, not-for-profits (charities) and government clients that are located within the Halifax Regional Municipality (HRM) and surrounding areas. Events can range in size and scope from a lunch meeting to a dinner for 1,000 people. Typically events in this category have between 20 and 250 attendees, the majority of which would reside in HRM. Most local planners hold one to four events per year and often hold the same events on an annual basis.

Local events are held at anytime throughout the year. These events are usually short and last for one day (or less) in length and do not require hotel accommodations.

Local planners often book their facilities one to three months in advance and are extremely price conscious with customer loyalty rarely being a determining factor.

#### Local

- -With a new facility, local business shows prospecting potential. Currently, short booking cycles and lead times often preclude this business from booking in the current facility due to a lack of available dates.
- -Projecting growth in the current number of events and increased attendance from existing client business.
- -With the ability to host multiple events concurrently, growth will be driven by mid-sized events averaging 275 in attendance.

# Projected Events:

Proposed New Convention Centre

Halifax, Nova Scotia Projected Events

| Events                 |      |     |      |     |     |           |     |     |     |      |     |     |                          |    |      |                            |
|------------------------|------|-----|------|-----|-----|-----------|-----|-----|-----|------|-----|-----|--------------------------|----|------|----------------------------|
|                        | Base | 1   | 2    | 3   | 4   | YEAR<br>5 | 6   | 7   | 8   | 9    | 10  |     | Projected<br>10 Year Avg |    |      | Projected 10<br>Year Total |
| International          |      |     |      |     |     |           |     |     |     |      |     |     |                          |    |      |                            |
| Category A             | 1    | 1   | 1    | 2   | 2   | 3         | 3   | 4   | 4   | 4    | 4   | 2   | 3                        | 3  | 9    | 28                         |
| Category B             | 2    | 2   | 3    | 3   | 3   | 4         | 4   | 4   | 5   | 5    | 5   | 3   | 4                        | 3  | 15   | 38                         |
| Category C             | 2    | 1   | 4    | 5   | 5   | 7         | 8   | 10  | 10  | 12   | 12  | 4   | 7                        | -  | 22   | 74                         |
| Category D             | 2    | 3   | 3    | 3   | 4   | 4         | 5   | 6   | 6   | 6    | 8   | 3   | 5                        | -  | 17   | 48                         |
| Sub Total              | 7    | 7   | 11   | 13  | 14  | 18        | 20  | 24  | 25  | 27   | 29  | 13  | 19                       | 6  | 63   | 188                        |
| National Association   |      |     |      |     |     |           |     |     |     |      |     |     |                          |    |      |                            |
| Category A             | 3    | 3   | 3    | 4   | 4   | 5         | 5   | 5   | 6   | 6    | 6   | 4   | 5                        | 5  | 19   | 47                         |
| Category B             | 4    | 4   | 10   | 12  | 13  | 13        | 14  | 14  | 15  | 15   | 15  | 10  | 13                       | 6  | 52   | 125                        |
| Category C             | 7    | 6   | 12   | 14  | 16  | 16        | 17  | 17  | 18  | 18   | 20  | 13  | 15                       | -  | 64   | 154                        |
| Sub Total              | 14   | 13  | 25   | 30  | 33  | 34        | 36  | 36  | 39  | 39   | 41  | 27  | 33                       | 11 | 135  | 326                        |
| National Corporate     |      |     |      |     |     |           |     |     |     |      |     |     |                          |    |      |                            |
| Category A             | 0    | 2   | 2    | 2   | 3   | 4         | 4   | 4   | 4   | 4    | 4   | 3   | 3                        | 4  | 13   | 33                         |
| Category B             | 3    | 4   | 4    | 6   | 6   | 8         | 8   | 8   | 8   | 10   | 10  | 6   | 7                        | 6  | 28   | 72                         |
| Category C             | 7    | 5   | 8    | 10  | 12  | 12        | 12  | 14  | 14  | 14   | 16  | 9   | 12                       | -  | 47   | 117                        |
| Sub Total              | 10   | 11  | 14   | 18  | 21  | 24        | 24  | 26  | 26  | 28   | 30  | 18  | 22                       | 10 | 88   | 222                        |
| Provincial & Regional  |      |     |      |     |     |           |     |     |     |      |     |     |                          |    |      |                            |
| Category A             | 11   | 13  | 13   | 15  | 15  | 15        | 18  | 18  | 20  | 20   | 22  | 14  | 17                       | 19 | 71   | 169                        |
| Category B             | 17   | 16  | 16   | 17  | 17  | 17        | 18  | 18  | 18  | 18   | 18  | 17  | 17                       | -  | 83   | 173                        |
| Category C             | 36   | 36  | 36   | 36  | 37  | 37        | 37  | 37  | 37  | 38   | 38  | 36  | 37                       | -  | 182  | 369                        |
| Sub Total              | 64   | 65  | 65   | 68  | 69  | 69        | 73  | 73  | 75  | 76   | 78  | 67  | 71                       | 19 | 336  | 711                        |
| Local                  |      |     |      |     |     |           |     |     |     |      |     |     |                          |    |      |                            |
| Category A             | 39   | 34  | 34   | 36  | 36  | 36        | 38  | 38  | 40  | 40   | 40  | 35  | 37                       | -  | 176  | 372                        |
| Category B             | 131  | 159 | 159  | 155 | 155 | 155       | 155 | 160 | 160 | 160  | 165 | 157 | 158                      | -  | 783  | 1583                       |
| Category C             | 301  | 330 | 320  | 310 | 315 | 315       | 315 | 320 | 320 | 320  | 330 | 318 | 320                      | -  | 1590 | 3195                       |
| Sub Total              | 471  | 523 | 513  | 501 | 506 | 506       | 508 | 518 | 520 | 520  | 535 | 510 | 515                      | 0  | 2549 | 5150                       |
| Consumer & Trade Shows |      |     |      |     |     |           |     |     |     |      |     |     |                          |    |      |                            |
| Category A             | 7    | 7   | 7    | 8   | 8   | 8         | 8   | 9   | 9   | 9    | 9   | 8   | 8                        | 8  | 38   | 82                         |
| Category B             | 11   | 11  | 11   | 11  | 12  | 12        | 12  | 12  | 13  | 13   | 13  | 11  | 12                       | 11 | 57   | 120                        |
| Sub Total              | 18   | 18  | 18   | 19  | 20  | 20        | 20  | 21  | 22  | 22   | 22  | 19  | 20                       | 19 | 95   | 202                        |
| Table                  | 504  | 627 | 6.46 | 640 | 662 | 671       | 601 | 600 | 707 | 71.0 | 725 | 652 | 600                      | 65 | 2266 | 6700                       |
| Total Projected        | 584  | 637 | 646  | 649 | 663 | 671       | 681 | 698 | 707 | 712  | 735 | 653 | 680                      | 65 | 3266 | 6799                       |
|                        |      |     |      |     |     |           |     |     |     |      |     |     |                          |    |      |                            |