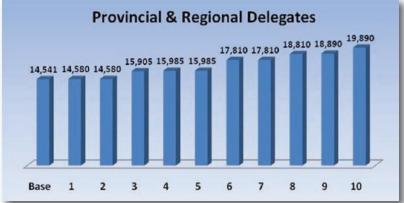

## Provincial/Regional Market Segment

# Delegate Profile:

Regional delegates typically spend \$673.00<sup>vii</sup> per trip. Delegates prefer to stay in relative proximity to conference venues and do not often engage in pre and post travel.

# **Provincial & Regional**

- -Areas for potential growth include primary industry, shipbuilding, construction, financial services and insurance, health care, aerospace and defence, bio/life sciences and Atlantic Gateway related areas of transportation.
- -The majority of growth is forecast from events of 500 or more in attendance.

# Projected Attendance:

Proposed New Convention Centre

| A strangel and a second |        |        |        |        |        |        |        |        |        | Destruction | Danie de d | Destructed 5 | D            | ,           |           |
|-------------------------|--------|--------|--------|--------|--------|--------|--------|--------|--------|-------------|------------|--------------|--------------|-------------|-----------|
| Attendance              | 0      | 4      | 2      | 2      |        | Year   |        | 7      | 0      | Projected   | Projected  | ,            | Projected 10 |             | V T.      |
| The second second       | Base   | 1      | 2      | 3      | 4      | 5      | 6      | 7      | 8      | 9           | 10         | 5 Year Avg.  | 10 Year Avg. | Year Totals | Year Tota |
| International           | 4000   | 4000   | 4000   | 2000   | 2000   | 2000   | 2000   | 1000   | 4000   | 1000        | 1000       | 4000         | 2000         |             | 20000     |
| Category A              | 1200   | 1000   | 1000   | 2000   | 2000   | 3000   | 3000   | 4000   | 4000   | 4000        | 4000       | 1800         | 2800         | 9000        | 28000     |
| Category B              | 1200   | 1500   | 2250   | 2250   | 2250   | 3000   | 3000   | 3000   | 3750   | 3750        | 3750       | 2250         | 2850         | 11250       | 28500     |
| Category C              | 500    | 375    | 1500   | 1875   | 1875   | 2625   | 3000   | 3750   | 3750   | 4500        | 4500       | 1650         | 2775         | 8250        | 27750     |
| Category D              | 200    | 450    | 450    | 450    | 600    | 600    | 750    | 900    | 900    | 900         | 1200       | 510          | 720          | 2550        | 7200      |
| Sub Total               | 3100   | 3325   | 5200   | 6575   | 6725   | 9225   | 9750   | 11650  | 12400  | 13150       | 13450      | 6210         | 9145         | 31050       | 91450     |
| National Association    |        |        |        |        |        |        |        |        |        |             |            |              |              |             |           |
| Category A              | 3600   | 3000   | 3000   | 4000   | 4000   | 5000   | 5000   | 5000   | 6000   | 6000        | 6000       | 3800         | 4700         | 19000       | 47000     |
| Category B              | 2550   | 3000   | 7500   | 9000   | 9750   | 9750   | 10500  | 10500  | 11250  | 11250       | 11250      | 7800         | 9375         | 39000       | 93750     |
| Category C              | 1650   | 1650   | 3300   | 3850   | 4400   | 4400   | 4675   | 4675   | 4950   | 4950        | 5500       | 3520         | 4235         | 17600       | 42350     |
| Sub Total               | 7800   | 7650   | 13800  | 16850  | 18150  | 19150  | 20175  | 20175  | 22200  | 22200       | 22750      | 15120        | 18310        | 75600       | 183100    |
| National Corporate      |        |        |        |        |        |        |        |        |        |             |            |              |              |             |           |
| Category A              | 0      | 2000   | 2000   | 2000   | 3000   | 4000   | 4000   | 4000   | 4000   | 4000        | 4000       | 2600         | 3300         | 13000       | 33000     |
| Category B              | 1550   | 3000   | 3000   | 4500   | 4500   | 6000   | 6000   | 6000   | 6000   | 7500        | 7500       | 4200         | 5400         | 21000       | 54000     |
| Category C              | 1015   | 1375   | 2200   | 2750   | 3300   | 3300   | 3300   | 3850   | 3850   | 3850        | 4400       | 2585         | 3218         | 12925       | 32175     |
| Sub Total               | 2565   | 6375   | 7200   | 9250   | 10800  | 13300  | 13300  | 13850  | 13850  | 15350       | 15900      | 9385         | 11918        | 46925       | 119175    |
| Provincial & Regional   |        |        |        |        |        |        |        |        |        |             |            |              |              |             |           |
| Category A              | 7820   | 6500   | 6500   | 7500   | 7500   | 7500   | 9000   | 9000   | 10000  | 10000       | 11000      | 7100         | 8450         | 35500       | 84500     |
| Category B              | 4520   | 5200   | 5200   | 5525   | 5525   | 5525   | 5850   | 5850   | 5850   | 5850        | 5850       | 5395         | 5623         | 26975       | 56225     |
| Category C              | 2201   | 2880   | 2880   | 2880   | 2960   | 2960   | 2960   | 2960   | 2960   | 3040        | 3040       | 2912         | 2952         | 14560       | 29520     |
| Sub Total               | 14541  | 14580  | 14580  | 15905  | 15985  | 15985  | 17810  | 17810  | 18810  | 18890       | 19890      | 15407        | 17025        | 77035       | 170245    |
| Local                   |        |        |        |        |        |        |        |        |        |             |            |              |              |             |           |
| Category A              | 29570  | 17000  | 17000  | 18000  | 18000  | 18000  | 19000  | 19000  | 20000  | 20000       | 20000      | 17600        | 18600        | 88000       | 186000    |
| Category B              | 17513  | 43725  | 43725  | 42625  | 42625  | 42625  | 42625  | 44000  | 44000  | 44000       | 45375      | 43065        | 43533        | 215325      | 435325    |
| Category C              | 7406   | 9900   | 9600   | 9300   | 9450   | 9450   | 9450   | 9600   | 9600   | 9600        | 9900       | 9540         | 9585         | 47700       | 95850     |
| Sub Total               | 54489  | 70625  | 70325  | 69925  | 70075  | 70075  | 71075  | 72600  | 73600  | 73600       | 75275      | 70205        | 71718        | 351025      | 717175    |
| Consumer & Trade Shows  |        |        |        |        |        |        |        |        |        |             |            |              |              |             |           |
| Category A              | 62520  | 63000  | 63000  | 72000  | 72000  | 72000  | 72000  | 81000  | 81000  | 81000       | 81000      | 68400        | 73800        | 342000      | 738000    |
| Category B              | 18350  | 19800  | 19800  | 19800  | 21600  | 21600  | 21600  | 21600  | 23400  | 23400       | 23400      | 20520        | 21600        | 102600      | 216000    |
| Sub Total               | 80870  | 82800  | 82800  | 91800  | 93600  | 93600  | 93600  | 102600 | 104400 | 104400      | 104400     | 88920        | 95400        | 444600      | 954000    |
| Total Projected         | 326730 | 370710 | 387810 | 420610 | 430670 | 442670 | 451420 | 477370 | 490520 | 495180      | 503330     | 410494       | 447029       | 2052470     | 4470290   |