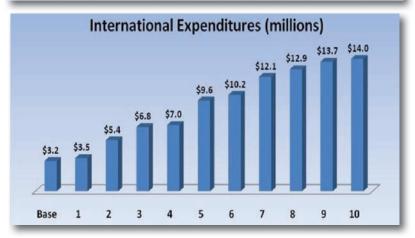

#### International

- -The international market is underdeveloped in Canada. Canada's share of international events increased from 132 events in 1999 to 231 events in 2008, representing roughly 5% growth per year. This trend is expected to continue.
- -The WTCC share of the Canadian international market is projected to grow from 3.5% in the base year to 6.5% in year 10 of operations.
- -The majority of growth is forecast from mid-size events with an average attendance of 375 to 750 delegates.
- -Assumes the ability to strategically leverage Nova Scotia's position as a leader in research and post-secondary education to attract internationally aligned events.