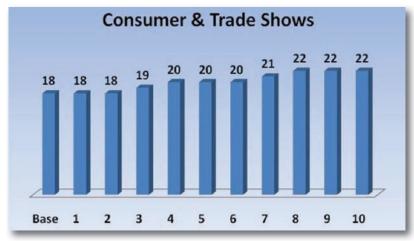

# Consumer & Trade Shows

- -Halifax is not currently in rotation for many consumer and trade shows due to a lack of available, modern space.
- -A new facility would allow existing events to enhance program offerings and increase attendance.

# Projected Events:

Proposed New Convention Centre

Halifax, Nova Scotia Projected Events

| Events                 |      |     |      |     |     |           |     |     |     |      |     |     |                          |    |      |                            |
|------------------------|------|-----|------|-----|-----|-----------|-----|-----|-----|------|-----|-----|--------------------------|----|------|----------------------------|
|                        | Base | 1   | 2    | 3   | 4   | YEAR<br>5 | 6   | 7   | 8   | 9    | 10  |     | Projected<br>10 Year Avg |    |      | Projected 10<br>Year Total |
| International          |      |     |      |     |     |           |     |     |     |      |     |     |                          |    |      |                            |
| Category A             | 1    | 1   | 1    | 2   | 2   | 3         | 3   | 4   | 4   | 4    | 4   | 2   | 3                        | 3  | 9    | 28                         |
| Category B             | 2    | 2   | 3    | 3   | 3   | 4         | 4   | 4   | 5   | 5    | 5   | 3   | 4                        | 3  | 15   | 38                         |
| Category C             | 2    | 1   | 4    | 5   | 5   | 7         | 8   | 10  | 10  | 12   | 12  | 4   | 7                        | -  | 22   | 74                         |
| Category D             | 2    | 3   | 3    | 3   | 4   | 4         | 5   | 6   | 6   | 6    | 8   | 3   | 5                        | -  | 17   | 48                         |
| Sub Total              | 7    | 7   | 11   | 13  | 14  | 18        | 20  | 24  | 25  | 27   | 29  | 13  | 19                       | 6  | 63   | 188                        |
| National Association   |      |     |      |     |     |           |     |     |     |      |     |     |                          |    |      |                            |
| Category A             | 3    | 3   | 3    | 4   | 4   | 5         | 5   | 5   | 6   | 6    | 6   | 4   | 5                        | 5  | 19   | 47                         |
| Category B             | 4    | 4   | 10   | 12  | 13  | 13        | 14  | 14  | 15  | 15   | 15  | 10  | 13                       | 6  | 52   | 125                        |
| Category C             | 7    | 6   | 12   | 14  | 16  | 16        | 17  | 17  | 18  | 18   | 20  | 13  | 15                       | -  | 64   | 154                        |
| Sub Total              | 14   | 13  | 25   | 30  | 33  | 34        | 36  | 36  | 39  | 39   | 41  | 27  | 33                       | 11 | 135  | 326                        |
| National Corporate     |      |     |      |     |     |           |     |     |     |      |     |     |                          |    |      |                            |
| Category A             | 0    | 2   | 2    | 2   | 3   | 4         | 4   | 4   | 4   | 4    | 4   | 3   | 3                        | 4  | 13   | 33                         |
| Category B             | 3    | 4   | 4    | 6   | 6   | 8         | 8   | 8   | 8   | 10   | 10  | 6   | 7                        | 6  | 28   | 72                         |
| Category C             | 7    | 5   | 8    | 10  | 12  | 12        | 12  | 14  | 14  | 14   | 16  | 9   | 12                       | -  | 47   | 117                        |
| Sub Total              | 10   | 11  | 14   | 18  | 21  | 24        | 24  | 26  | 26  | 28   | 30  | 18  | 22                       | 10 | 88   | 222                        |
| Provincial & Regional  |      |     |      |     |     |           |     |     |     |      |     |     |                          |    |      |                            |
| Category A             | 11   | 13  | 13   | 15  | 15  | 15        | 18  | 18  | 20  | 20   | 22  | 14  | 17                       | 19 | 71   | 169                        |
| Category B             | 17   | 16  | 16   | 17  | 17  | 17        | 18  | 18  | 18  | 18   | 18  | 17  | 17                       | -  | 83   | 173                        |
| Category C             | 36   | 36  | 36   | 36  | 37  | 37        | 37  | 37  | 37  | 38   | 38  | 36  | 37                       | -  | 182  | 369                        |
| Sub Total              | 64   | 65  | 65   | 68  | 69  | 69        | 73  | 73  | 75  | 76   | 78  | 67  | 71                       | 19 | 336  | 711                        |
| Local                  |      |     |      |     |     |           |     |     |     |      |     |     |                          |    |      |                            |
| Category A             | 39   | 34  | 34   | 36  | 36  | 36        | 38  | 38  | 40  | 40   | 40  | 35  | 37                       | -  | 176  | 372                        |
| Category B             | 131  | 159 | 159  | 155 | 155 | 155       | 155 | 160 | 160 | 160  | 165 | 157 | 158                      | -  | 783  | 1583                       |
| Category C             | 301  | 330 | 320  | 310 | 315 | 315       | 315 | 320 | 320 | 320  | 330 | 318 | 320                      | -  | 1590 | 3195                       |
| Sub Total              | 471  | 523 | 513  | 501 | 506 | 506       | 508 | 518 | 520 | 520  | 535 | 510 | 515                      | 0  | 2549 | 5150                       |
| Consumer & Trade Shows |      |     |      |     |     |           |     |     |     |      |     |     |                          |    |      |                            |
| Category A             | 7    | 7   | 7    | 8   | 8   | 8         | 8   | 9   | 9   | 9    | 9   | 8   | 8                        | 8  | 38   | 82                         |
| Category B             | 11   | 11  | 11   | 11  | 12  | 12        | 12  | 12  | 13  | 13   | 13  | 11  | 12                       | 11 | 57   | 120                        |
| Sub Total              | 18   | 18  | 18   | 19  | 20  | 20        | 20  | 21  | 22  | 22   | 22  | 19  | 20                       | 19 | 95   | 202                        |
| Table                  | 504  | 627 | 6.46 | 640 | 662 | 671       | 601 | 600 | 707 | 71.0 | 725 | 652 | 600                      | 65 | 2266 | 6700                       |
| Total Projected        | 584  | 637 | 646  | 649 | 663 | 671       | 681 | 698 | 707 | 712  | 735 | 653 | 680                      | 65 | 3266 | 6799                       |
|                        |      |     |      |     |     |           |     |     |     |      |     |     |                          |    |      |                            |