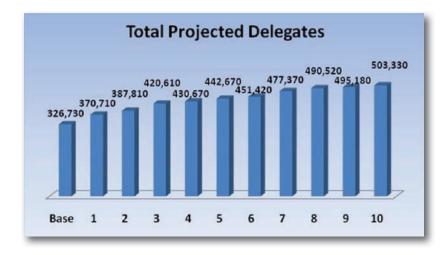

# **Total Projections - All Market Segments**

During the first 10 years of operation, by these projections, the proposed new convention centre would host 6,800 events, 4.5 million visitors and inject \$750 million of direct expenditures into the local economy.

10 Year Total Projected Events:

10 Year Total Projected Delegates:

# Projected Attendance:

Proposed New Convention Centre

| A strangel and a second |        |        |        |        |        |        |        |        |        | Destruction | Danie de d | Destructed 5 | D            | ,           |           |
|-------------------------|--------|--------|--------|--------|--------|--------|--------|--------|--------|-------------|------------|--------------|--------------|-------------|-----------|
| Attendance              | 0      | 4      | 2      | 2      |        | Year   |        | 7      | 0      | Projected   | Projected  | ,            | Projected 10 |             | V T.      |
| The second second       | Base   | 1      | 2      | 3      | 4      | 5      | 6      | 7      | 8      | 9           | 10         | 5 Year Avg.  | 10 Year Avg. | Year Totals | Year Tota |
| International           | 4000   | 4000   | 4000   | 2000   | 2000   | 2000   | 2000   | 1000   | 4000   | 1000        | 1000       | 4000         | 2000         |             | 20000     |
| Category A              | 1200   | 1000   | 1000   | 2000   | 2000   | 3000   | 3000   | 4000   | 4000   | 4000        | 4000       | 1800         | 2800         | 9000        | 28000     |
| Category B              | 1200   | 1500   | 2250   | 2250   | 2250   | 3000   | 3000   | 3000   | 3750   | 3750        | 3750       | 2250         | 2850         | 11250       | 28500     |
| Category C              | 500    | 375    | 1500   | 1875   | 1875   | 2625   | 3000   | 3750   | 3750   | 4500        | 4500       | 1650         | 2775         | 8250        | 27750     |
| Category D              | 200    | 450    | 450    | 450    | 600    | 600    | 750    | 900    | 900    | 900         | 1200       | 510          | 720          | 2550        | 7200      |
| Sub Total               | 3100   | 3325   | 5200   | 6575   | 6725   | 9225   | 9750   | 11650  | 12400  | 13150       | 13450      | 6210         | 9145         | 31050       | 91450     |
| National Association    |        |        |        |        |        |        |        |        |        |             |            |              |              |             |           |
| Category A              | 3600   | 3000   | 3000   | 4000   | 4000   | 5000   | 5000   | 5000   | 6000   | 6000        | 6000       | 3800         | 4700         | 19000       | 47000     |
| Category B              | 2550   | 3000   | 7500   | 9000   | 9750   | 9750   | 10500  | 10500  | 11250  | 11250       | 11250      | 7800         | 9375         | 39000       | 93750     |
| Category C              | 1650   | 1650   | 3300   | 3850   | 4400   | 4400   | 4675   | 4675   | 4950   | 4950        | 5500       | 3520         | 4235         | 17600       | 42350     |
| Sub Total               | 7800   | 7650   | 13800  | 16850  | 18150  | 19150  | 20175  | 20175  | 22200  | 22200       | 22750      | 15120        | 18310        | 75600       | 183100    |
| National Corporate      |        |        |        |        |        |        |        |        |        |             |            |              |              |             |           |
| Category A              | 0      | 2000   | 2000   | 2000   | 3000   | 4000   | 4000   | 4000   | 4000   | 4000        | 4000       | 2600         | 3300         | 13000       | 33000     |
| Category B              | 1550   | 3000   | 3000   | 4500   | 4500   | 6000   | 6000   | 6000   | 6000   | 7500        | 7500       | 4200         | 5400         | 21000       | 54000     |
| Category C              | 1015   | 1375   | 2200   | 2750   | 3300   | 3300   | 3300   | 3850   | 3850   | 3850        | 4400       | 2585         | 3218         | 12925       | 32175     |
| Sub Total               | 2565   | 6375   | 7200   | 9250   | 10800  | 13300  | 13300  | 13850  | 13850  | 15350       | 15900      | 9385         | 11918        | 46925       | 119175    |
| Provincial & Regional   |        |        |        |        |        |        |        |        |        |             |            |              |              |             |           |
| Category A              | 7820   | 6500   | 6500   | 7500   | 7500   | 7500   | 9000   | 9000   | 10000  | 10000       | 11000      | 7100         | 8450         | 35500       | 84500     |
| Category B              | 4520   | 5200   | 5200   | 5525   | 5525   | 5525   | 5850   | 5850   | 5850   | 5850        | 5850       | 5395         | 5623         | 26975       | 56225     |
| Category C              | 2201   | 2880   | 2880   | 2880   | 2960   | 2960   | 2960   | 2960   | 2960   | 3040        | 3040       | 2912         | 2952         | 14560       | 29520     |
| Sub Total               | 14541  | 14580  | 14580  | 15905  | 15985  | 15985  | 17810  | 17810  | 18810  | 18890       | 19890      | 15407        | 17025        | 77035       | 170245    |
| Local                   |        |        |        |        |        |        |        |        |        |             |            |              |              |             |           |
| Category A              | 29570  | 17000  | 17000  | 18000  | 18000  | 18000  | 19000  | 19000  | 20000  | 20000       | 20000      | 17600        | 18600        | 88000       | 186000    |
| Category B              | 17513  | 43725  | 43725  | 42625  | 42625  | 42625  | 42625  | 44000  | 44000  | 44000       | 45375      | 43065        | 43533        | 215325      | 435325    |
| Category C              | 7406   | 9900   | 9600   | 9300   | 9450   | 9450   | 9450   | 9600   | 9600   | 9600        | 9900       | 9540         | 9585         | 47700       | 95850     |
| Sub Total               | 54489  | 70625  | 70325  | 69925  | 70075  | 70075  | 71075  | 72600  | 73600  | 73600       | 75275      | 70205        | 71718        | 351025      | 717175    |
| Consumer & Trade Shows  |        |        |        |        |        |        |        |        |        |             |            |              |              |             |           |
| Category A              | 62520  | 63000  | 63000  | 72000  | 72000  | 72000  | 72000  | 81000  | 81000  | 81000       | 81000      | 68400        | 73800        | 342000      | 738000    |
| Category B              | 18350  | 19800  | 19800  | 19800  | 21600  | 21600  | 21600  | 21600  | 23400  | 23400       | 23400      | 20520        | 21600        | 102600      | 216000    |
| Sub Total               | 80870  | 82800  | 82800  | 91800  | 93600  | 93600  | 93600  | 102600 | 104400 | 104400      | 104400     | 88920        | 95400        | 444600      | 954000    |
| Total Projected         | 326730 | 370710 | 387810 | 420610 | 430670 | 442670 | 451420 | 477370 | 490520 | 495180      | 503330     | 410494       | 447029       | 2052470     | 4470290   |